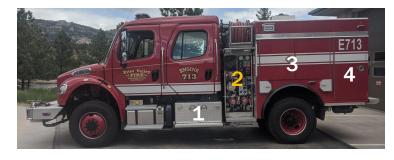

# **Driver Side Compartments**

# 1 - Under Cab **Engineer's Side**

### 2 - Pump Panel/ **Booster Line**

# 3 - Overwheel Compartment Engineer's Side

# 4 - Rear Compartment Engineer's Side