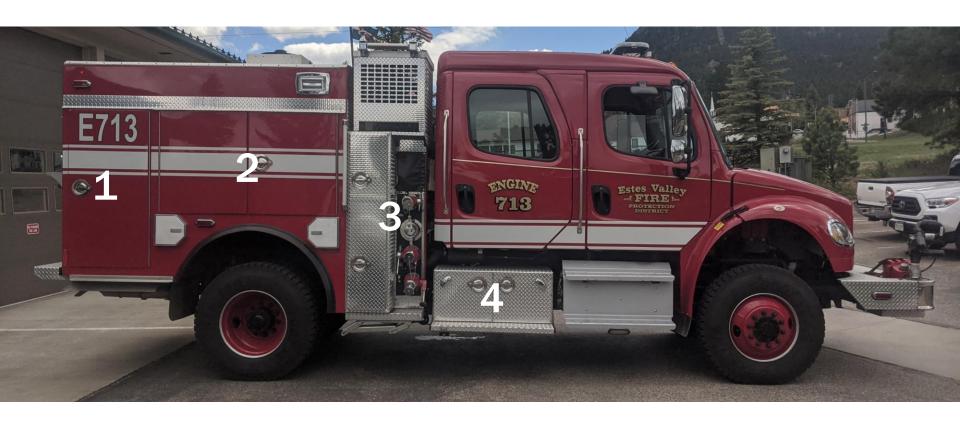

## **Officer Side Compartments**

# 1 - Rear Compartment Officer's Side

## 2 - Overwheel **Compartment** Officer's Side

## 3 - Tools

tes Valley with Superior Fire and Safety Services

## 4 - Under Cab Compartment Officer's Side