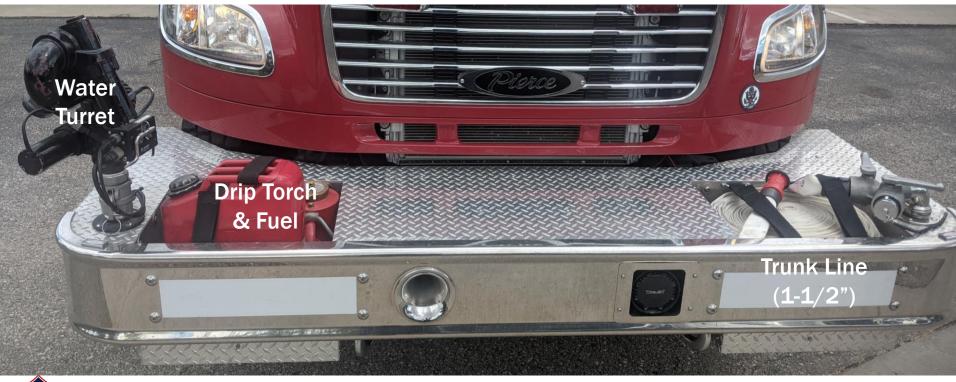

TION DISTRICT

re Estes Valley with Superior Fire and Safety Services

# 3 - Overwheel Compartment Engineer's Side









# 4 - Rear Compartment Engineer's Side

#### DISTRICT

ulley with Superior Fire and Safety Services

## **Officer Side Compartments**





#### **ESTES VALLEY FIRE PROTECTION DISTRICT**





# 1 - Rear Compartment Officer's Side

#### ON DISTRICT

s Valley with Superior Fire and Safety Services

## 2 - Overwheel **Compartment** Officer's Side

#### Each pack should contain:

- Regular shelter
- 3 fusees /flares
- 2 MREs
- 4 water bottles
- Headlamp
- Flagging
- **AA Batteries**









## 3 - Tools





tes Valley with Superior Fire and Safety Services

## 4 - Under Cab Compartment Officer's Side







#### ESTES VALLEY FIRE PROTECTION DISTRICT

# **Front Bumper**





**ESTES VALLEY FIRE PROTECTION DISTRICT** 



### Rear

Fire and Safety Services



(front)

Top

(rear)

OTECTION DISTRICT

of the Estes Valley with Superior Fire and S

ESTES PARK CO 80517 970-577





### PREVENT



### PREPARE



### **PERFORM**