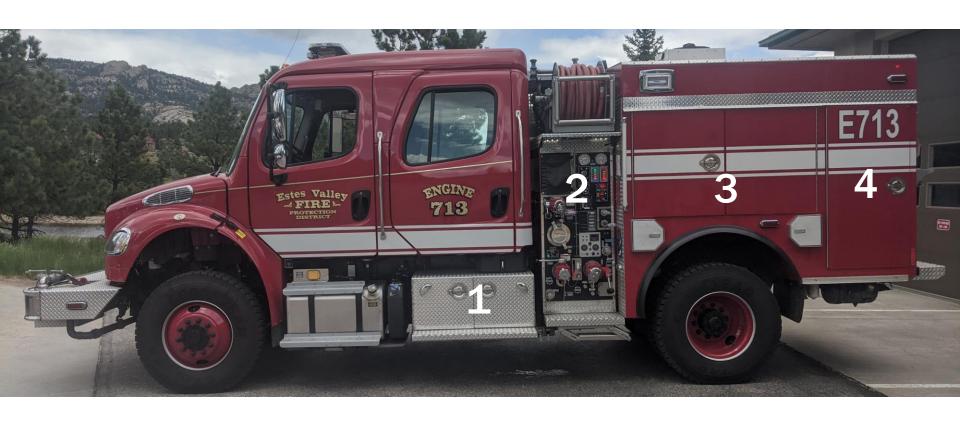

# **Driver Side Compartments**

# 1 - Under Cab **Engineer's Side**

### 2 - Pump Panel/ **Booster Line**

# 3 - Overwheel Compartment Engineer's Side

# 4 - Rear Compartment Engineer's Side