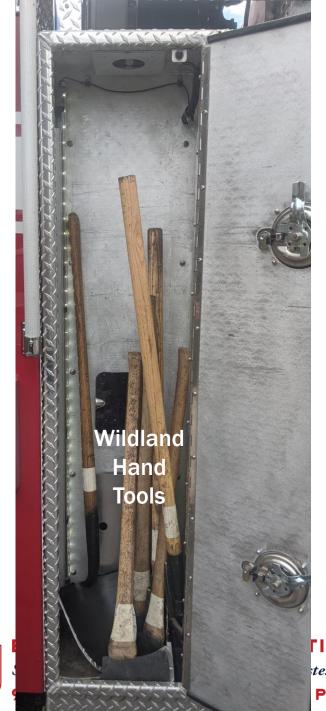

# ESTES VALLEY FIRE PROTECTION DISTRICT

Serving the Residents and Visitors of the Estes Valley with Superior Fire and Safety Services

5





### 2 - Pump Panel/ **Booster Line**

#### ECTION DISTRICT

re Estes Valley with Superior Fire and Safety Services

# 3 - Overwheel Compartment Engineer's Side









# 4 - Rear Compartment Engineer's Side

#### DISTRICT

ulley with Superior Fire and Safety Services

## **Officer Side Compartments**





#### **ESTES VALLEY FIRE PROTECTION DISTRICT**





# 1 - Rear Compartment Officer's Side

#### ON DISTRICT

s Valley with Superior Fire and Safety Services

## 2 - Overwheel **Compartment** Officer's Side

#### Each pack should contain:

- Regular shelter
- 3 fusees /flares
- 2 MREs
- 4 water bottles
- Headlamp
- Flagging
- **AA Batteries**









## 3 - Tools





tes Valley with Superior Fire and Safety Services

## 4 - Under Cab Compartment Officer's Side







#### ESTES VALLEY FIRE PROTECTION DISTRICT

# **Front Bumper**





**ESTES VALLEY FIRE PROTECTION DISTRICT** 



### Rear

Fire and Safety Services



(front)

Top

(rear)

OTECTION DISTRICT

of the Estes Valley with Superior Fire and S

ESTES PARK CO 80517 970-577





### PREVENT



### PREPARE



### **PERFORM**