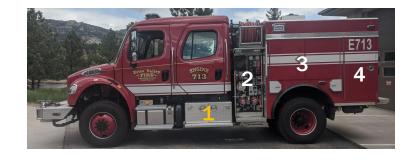

# 1 - Under Cab **Engineer's Side**

### 2 - Pump Panel/ **Booster Line**

# 3 - Overwheel Compartment Engineer's Side

# 4 - Rear Compartment Engineer's Side