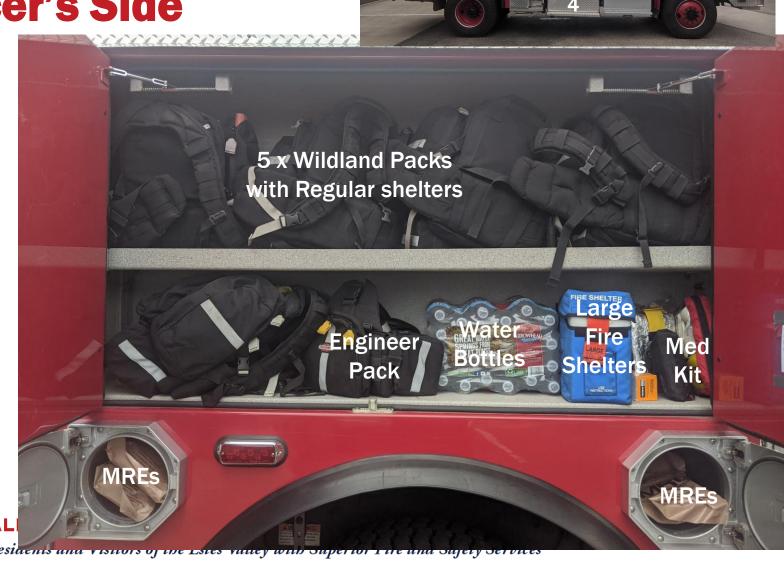

# 1 - Under Cab **Engineer's Side**

#### ESTES VALLEY FIRE PROTECTION DISTRICT

Serving the Residents and Visitors of the Estes Valley with Superior Fire and Safety Services

5

#### Each pack should contain:

- Regular shelter
- 3 fusees /flares
- 2 MREs
- 4 water bottles
- Headlamp
- Flagging
- **AA Batteries**