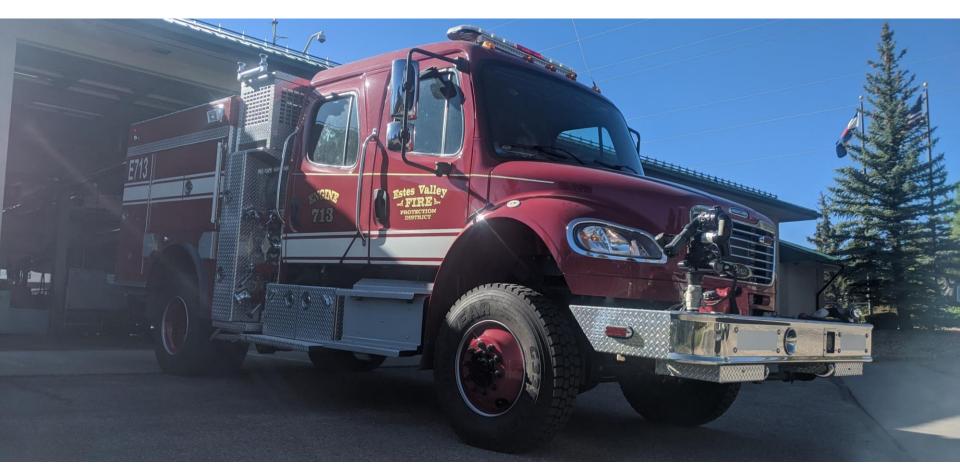

# ENGINE 713 2013 Freightliner / Pierce

### **E713 General Information**

| Personnel        | 5                                                     |
|------------------|-------------------------------------------------------|
| Minimum staffing | Engineer (preferred red car)  2x Red card firefighter |
| Water Capacity   | 500 Gallons                                           |