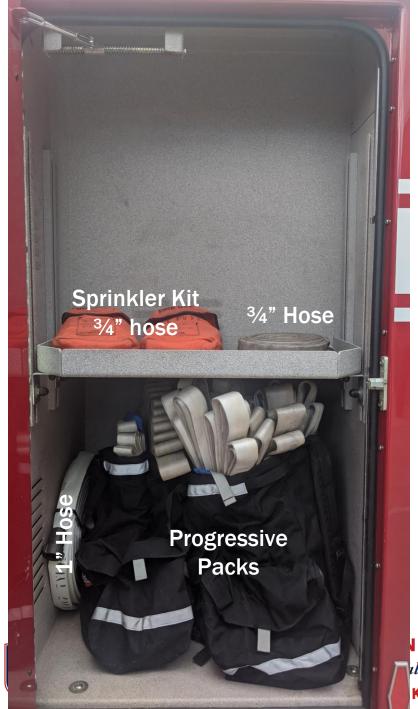

| 5                                                     |
|------------------|-------------------------------------------------------|
| Minimum staffing | Engineer (preferred red car)  2x Red card firefighter |
| Water Capacity   | 500 Gallons                                           |



## **Backseat**

Fire and Safety Services

970-577-0900 FAX 970-577-0923

# **Driver Side Compartments**





#### ESTES VALLEY FIRE PROTECTION DISTRICT

# 1 - Under Cab **Engineer's Side**







#### ESTES VALLEY FIRE PROTECTION DISTRICT

Serving the Residents and Visitors of the Estes Valley with Superior Fire and Safety Services

5





### 2 - Pump Panel/ **Booster Line**

#### ECTION DISTRICT

re Estes Valley with Superior Fire and Safety Services

# 3 - Overwheel Compartment Engineer's Side









# 4 - Rear Compartment Engineer's Side

#### DISTRICT

ulley with Superior Fire and Safety Services

## **Officer Side Compartments**





#### **ESTES VALLEY FIRE PROTECTION DISTRICT**





# 1 - Rear Compartment Officer's Side

#### ON DISTRICT

s Valley with Superior Fire and Safety Services

## 2 - Overwheel **Compartment** Officer's Side

#### Each pack should contain:

- Regular shelter
- 3 fusees /flares
- 2 MREs
- 4 water bottles
- Headlamp
- Flagging
- **AA Batteries**









## 3 - Tools





tes Valley with Superior Fire and Safety Services

## 4 - Under Cab Compartment Officer's Side







#### ESTES VALLEY FIRE PROTECTION DISTRICT

# **Front Bumper**





**ESTES VALLEY FIRE PROTECTION DISTRICT** 



### Rear

Fire and Safety Services



(front)

Top

(rear)

OTECTION D