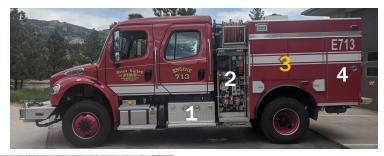

## **Officer Side Compartments**

# 1 - Rear Compartment Officer's Side

## 2 - Overwheel **Compartment** Officer's Side

## 3 - Tools

tes Valley with Superior Fire and Safety Services

## 4 - Under Cab Compartment Officer's Side