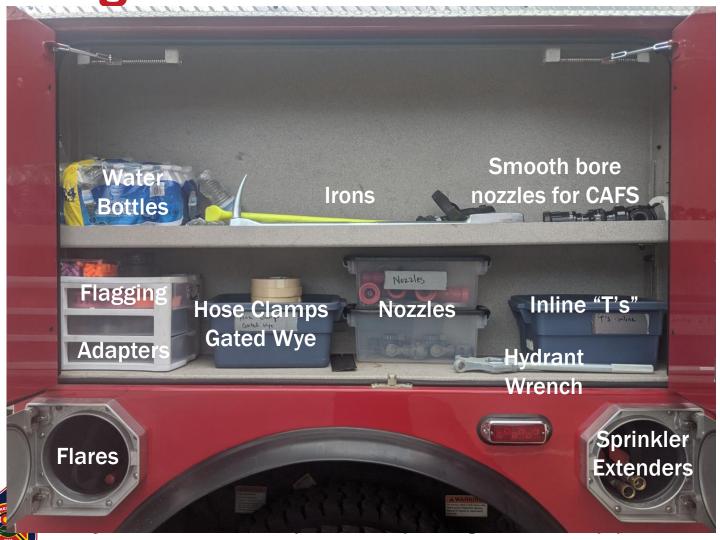

## 2 - Overwheel **Compartment** Officer's Side

#### Each pack should contain:

- Regular shelter
- 3 fusees /flares
- 2 MREs
- 4 water bottles
- Headlamp
- Flagging
- **AA Batteries**