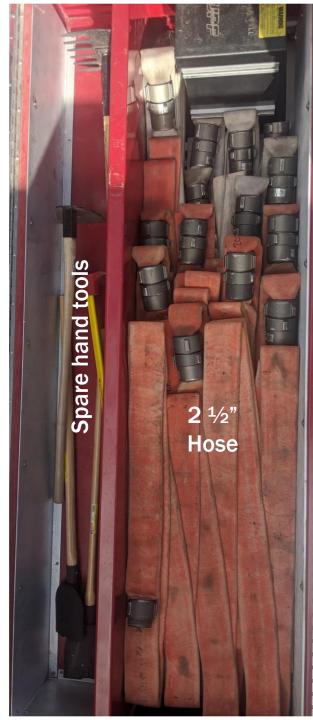

### Rear

Fire and Safety Services

(front)

Top

(rear)

OTECTION DISTRICT

of the Estes Valley with Superior Fire and S

ESTES PARK CO 80517 970-577