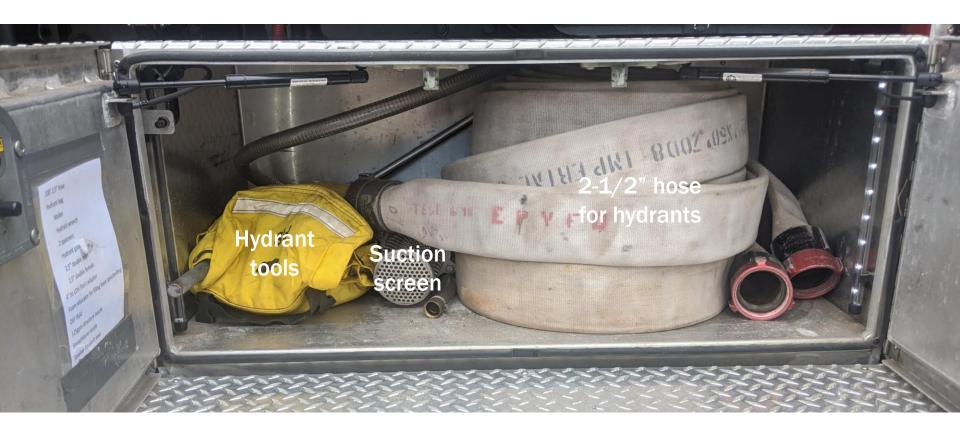

# ENGINE 713 2013 Freightliner / Pierce





#### ESTES VALLEY FIRE PROTECTION DISTRICT

### **E713 General Information**

| Personnel        | 5                                                     |
|------------------|-------------------------------------------------------|
| Minimum staffing | Engineer (preferred red car)  2x Red card firefighter |
| Water Capacity   | 500 Gallons                                           |



## **Backseat**

Fire and Safety Services

970-577-0900 FAX 970-577-0923

# **Driver Side Compartments**





#### ESTES VALLEY FIRE PROTECTION DISTRICT

# 1 - Under Cab **Engineer's Side**







#### ESTES VALLEY FIRE PROTECTION DISTRICT

Serving the Residents and Visitors of the Estes Valley with Superior Fire and Safety Services

5





### 2 - Pump Panel/ **Booster Line**

#### ECTION DISTRICT

re Estes Valley with Superior Fire and Safety Services

# 3 - Overwheel Compartment Engineer's Side









# 4 - Rear Compartment Engineer's Side

#### DISTRICT

ulley with Superior Fire and Safety Services

## **Officer Side Compartments**





#### **ESTES VALLEY FIRE PROTECTION DISTRICT**





# 1 - Rear Compartment Officer's Side

#### ON DISTRICT

s Valley with Superior Fire and Safety Services

## 2 - Overwheel **Compartment** Officer's Side

#### Each pack should contain:

- Regular shelter
- 3 fusees /flares
- 2 MREs
- 4 water bottles
- Headlamp
- Flagging
- **AA Batteries*