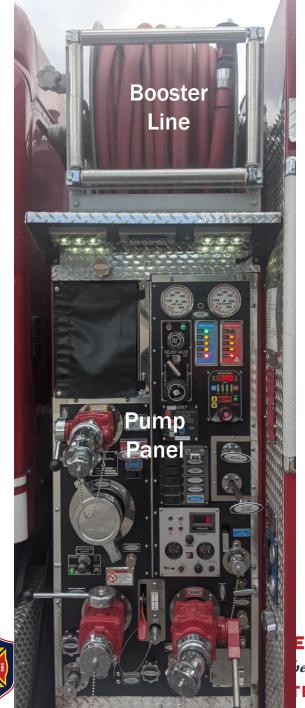

# ENGINE 713 2013 Freightliner / Pierce





#### ESTES VALLEY FIRE PROTECTION DISTRICT

### **E713 General Information**

| Personnel        | 5                                                     |
|------------------|-------------------------------------------------------|
| Minimum staffing | Engineer (preferred red car)  2x Red card firefighter |
| Water Capacity   | 500 Gallons                                           |



## **Backseat**

Fire and Safety Services

970-577-0900 FAX 970-577-0923

# **Driver Side Compartments**





#### ESTES VALLEY FIRE PROTECTION DISTRICT

# 1 - Under Cab **Engineer's Side**







#### ESTES VALLEY FIRE PROTECTION DISTRICT

Serving the Residents and Visitors of the Estes Valley with Superior Fire and Safety Services

5





### 2 - Pump Panel/ **Booster Line**

#### ECTION DISTRICT

re Estes Valley with Superior Fire and Safety Services

# 3 - Overwheel Compartment Engineer's Side









# 4 - Rear Compartment Engineer's Side

#### DISTRICT

ulley with Superior Fire and Safety Services

## **Officer Side Compartments**





#### **ESTES VALLEY FIRE PROTECTION DISTRICT**





# 1 - Rear Compartment Officer's Side

#### ON DISTRICT

s Valley with Superior Fire and Safety Services

## 2 - Overwheel **Compartment** Officer's Side

#### Each pack should contain:

- Regular shelter
- 3 fusees /flares
- 2 MREs
- 4 water bottles
- Headlamp
- Flagging
- **AA Batteries**









## 3 - Tools





tes Valley with Superior Fire and Safety Services

## 4 - Under Cab Compartment Officer's Side







#### ESTES VALL