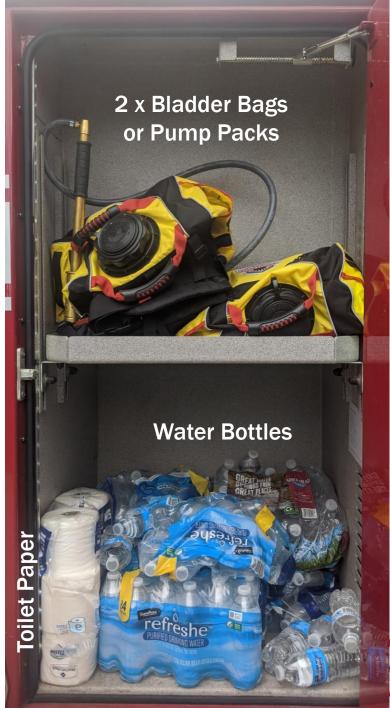

#### Each pack should contain:

- Regular shelter
- 3 fusees /flares
- 2 MREs
- 4 water bottles
- Headlamp
- Flagging
- **AA Batteries**