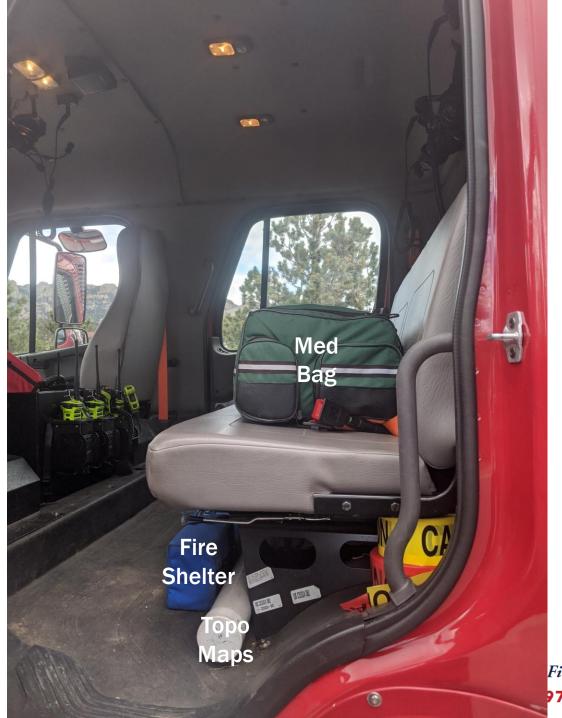

## **Backseat**

Fire and Safety Services

970-577-0900 FAX 970-577-0923

#### Each pack should contain:

- Regular shelter
- 3 fusees /flares
- 2 MREs
- 4 water bottles
- Headlamp
- Flagging
- **AA Batteries**