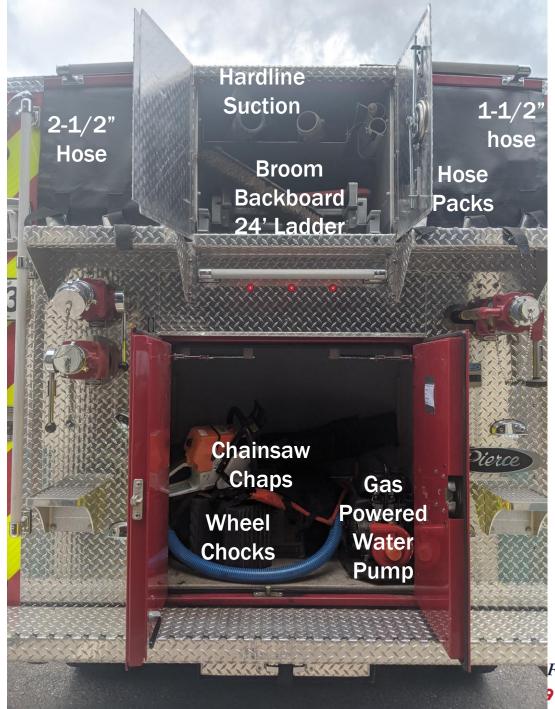

### Rear

Fire and Safety Services

(front)

Top

(rear)

OTECTION DISTRICT

of the Estes Valley with Superior Fire and S

ESTES PARK CO 80517 970-577