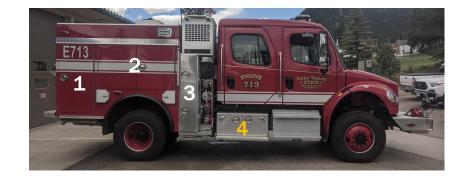

# **Driver Side Compartments**

# 1 - Under Cab **Engineer's Side**

### 2 - Pump Panel/ **Booster Line**

# 3 - Overwheel Compartment Engineer's Side

# 4 - Rear Compartment Engineer's Side