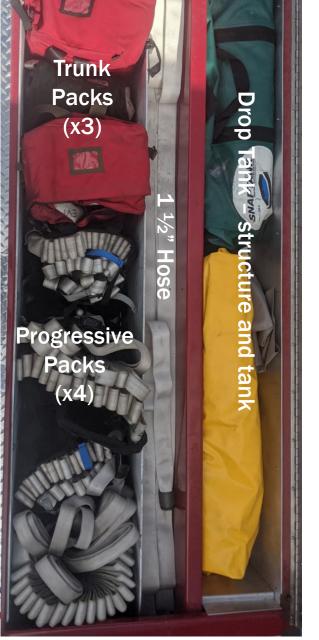

### Rear

Fire and Safety Services

(front)

Top

(rear)

OTECTION DISTRICT

of the Estes Valley with Superior Fire and S

ESTES PARK CO 80517 970-577