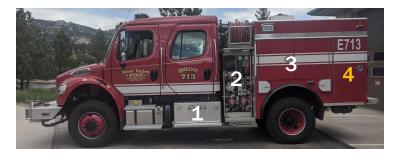

# **Driver Side Compartments**

# 1 - Under Cab **Engineer's Side**

### 2 - Pump Panel/ **Booster Line**

# 3 - Overwheel Compartment Engineer's Side

# 4 - Rear Compartment Engineer's Side