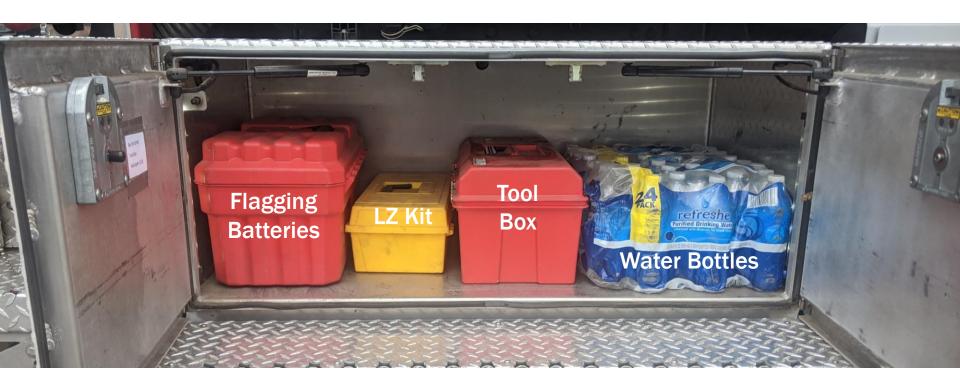

# 4 - Rear Compartment Engineer's Side

#### Each pack should contain:

- Regular shelter
- 3 fusees /flares
- 2 MREs
- 4 water bottles
- Headlamp
- Flagging
- **AA Batteries**