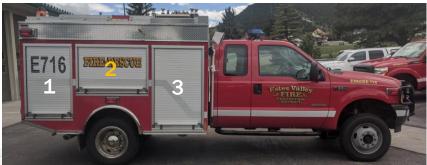

# **Officer Side Compartments**

7

FAX 970-577-0923

#### **1 – Rear** Compartment **Officer's Side**

Serving the Restaents and visitors of the Lstes valley with Superior Fire and Safety Services

ESTES PARK CO 80517 901 N. SAINT VRAIN AVE.

970-577-0900

#### 3 – Front compartment officer's side

Serving the Restaunts and visitors of the Lates valley with Superior Fire and Safety Services

901 N. SAINT VRAIN AVE. ESTES PARK CO 80517

970-577-0900

10

FAX 970-577-0923