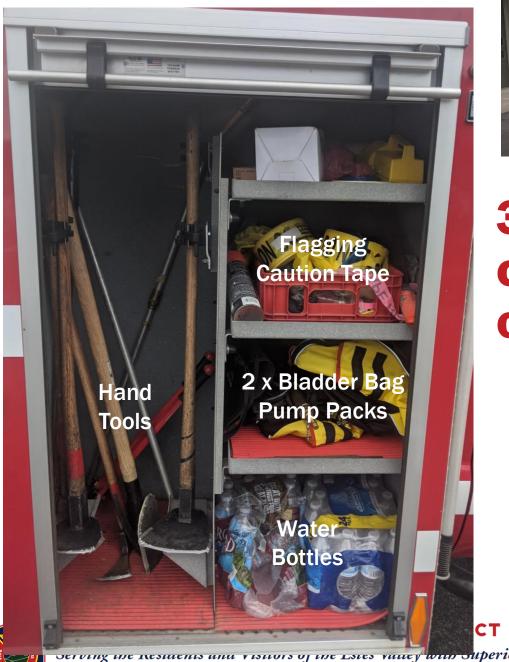

#### **3 - Rear Compartment Driver's Side**

Serving the Residents and Visitors of the Estes Valley with Superior Fire and Safety Services 901 N. SAINT VRAIN AVE. ESTES PARK CO 80517 970-577-0900 FAX 970-577-0923