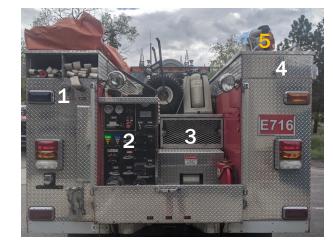

#### **1 - Left Side**

TION DISTRICT

stes Valley with Superior Fire and Safety Services PARK CO 80517 FAX 970-577-0923

970-577-0900

#### 2 - Pump Panel

perior Fire and Safety Services

### **3 - Center**

ire and Safety Services 70-577-0900 FAX 970-577-0923

ESTES VALLEY FIRE PROTECTION DISTRICT

Serving the Residents and Visitors of the Estes Valley with Superior Fire and Safety Services 901 N. SAINT VRAIN AVE. ESTES PARK CO 80517 970-577-0900 FAX 970-577-0923

# **5 - Top**

901 N. SAINT VRAIN AVE. ESTES PARK CO 80517 970-577-0900 FAX 970-577-0923