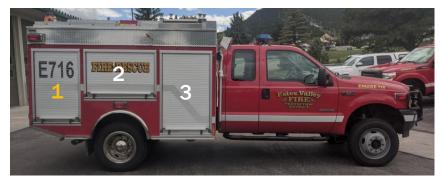

## **Driver Side Compartments**

ESTES VALLEY FIRE PROTECTION DISTRICT Serving the Residents and Visitors of the Estes Valley with Superior Fire and Safety Services 901 N. SAINT VRAIN AVE. ESTES PARK CO 80517 970-577-0900 FAX 970-577-0923

# **1 – Front Compartment Driver's Side**

Serving the Residents and Visitors of the Estes Valley with Superior Fire and Safety Services 901 N. SAINT VRAIN AVE. ESTES PARK CO 80517 970-577-0900 FAX 970-577-0923

#### **3 - Rear Compartment Driver's Side**

Serving the Residents and Visitors of the Estes Valley with Superior Fire and Safety Services 901 N. SAINT VRAIN AVE. ESTES PARK CO 80517 970-577-0900 FAX 970-577-0923