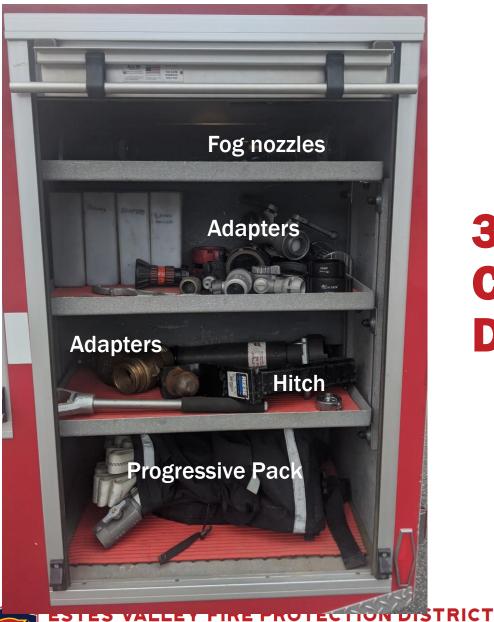

# **1 – Front Compartment Driver's Side**

Serving the Residents and Visitors of the Estes Valley with Superior Fire and Safety Services 901 N. SAINT VRAIN AVE. ESTES PARK CO 80517 970-577-0900 FAX 970-577-0923