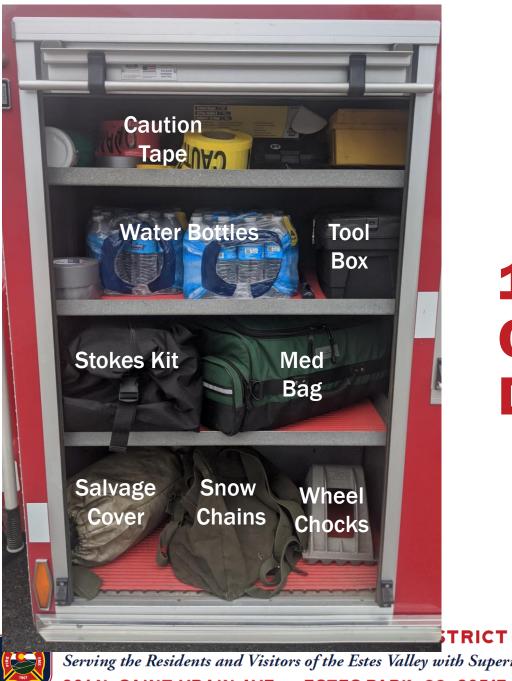

#### **3 - Rear Compartment Driver's Side**

Serving the Residents and Visitors of the Estes Valley with Superior Fire and Safety Services 901 N. SAINT VRAIN AVE. ESTES PARK CO 80517 970-577-0900 FAX 970-577-0923