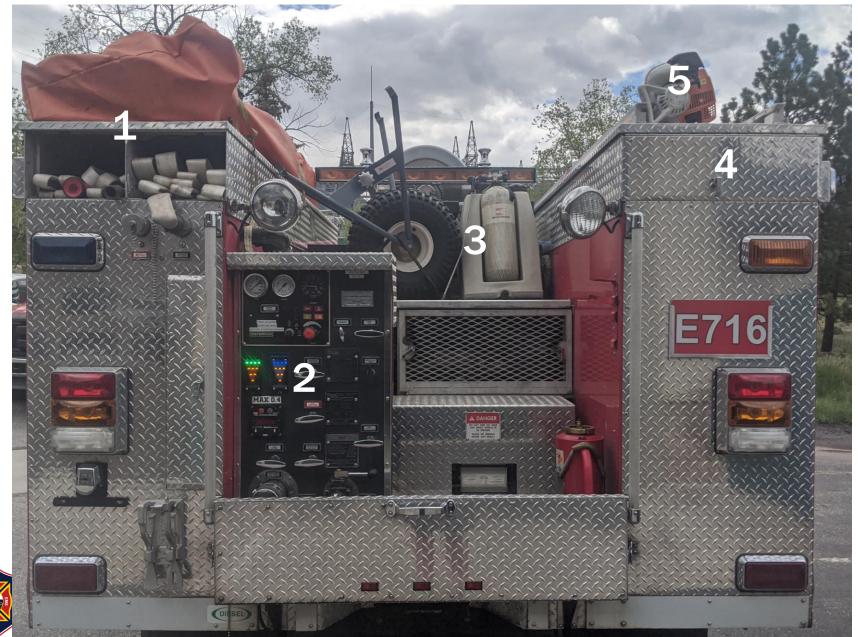

#### **1 - Left Side**

TION DISTRICT

stes Valley with Superior Fire and Safety Services PARK CO 80517 FAX 970-577-0923

970-577-0900

#### 2 - Pump Panel

perior Fire and Safety Services

### **3 - Center**

ire and Safety Services 70-577-0900 FAX 970-577-0923

ESTES VALLEY FIRE PROTECTION DISTRICT

Serving the Residents and Visitors of the Estes Valley with Superior Fire and Safety Services 901 N. SAINT VRAIN AVE. ESTES PARK CO 80517 970-577-0900 FAX 970-577-0923

# **5 - Top**

901 N. SAINT VRAIN AVE. ESTES PARK CO 80517 970-577-0900 FAX 970-577-0923