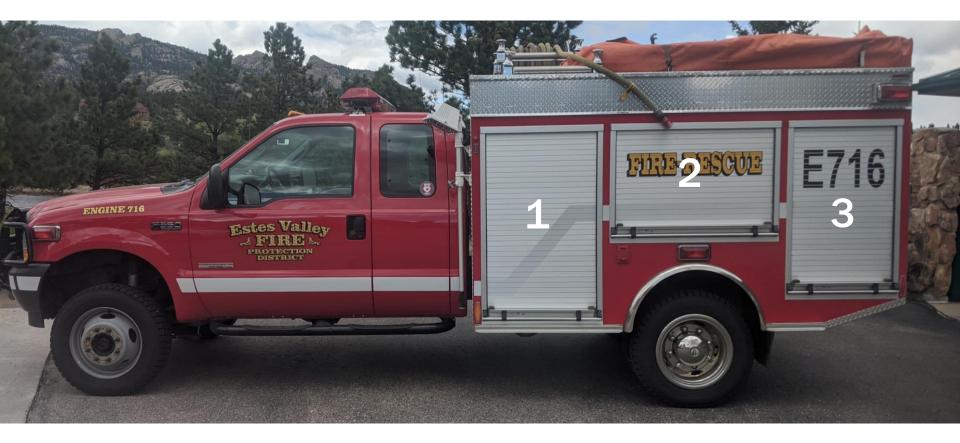

## **Driver Side Compartments**

ESTES VALLEY FIRE PROTECTION DISTRICT Serving the Residents and Visitors of the Estes Valley with Superior Fire and Safety Services 901 N. SAINT VRAIN AVE. ESTES PARK CO 80517 970-577-0900 FAX 970-577-0923

# **1 – Front Compartment Driver's Side**

Serving the Residents and Visitors of the Estes Valley with Superior Fire and Safety Services 901 N. SAINT VRAIN AVE. ESTES PARK CO 80517 970-577-0900 FAX 970-577-0923

#### 2 - Over wheel compartment Driver's Side

E716

3

19111-2-130002

#### **3 - Rear Compartment Driver's Side**

Serving the Residents and Visitors of the Estes Valley with Superior Fire and Safety Services 901 N. SAINT VRAIN AVE. ESTES PARK CO 80517 970-577-0900 FAX 970-577-0923