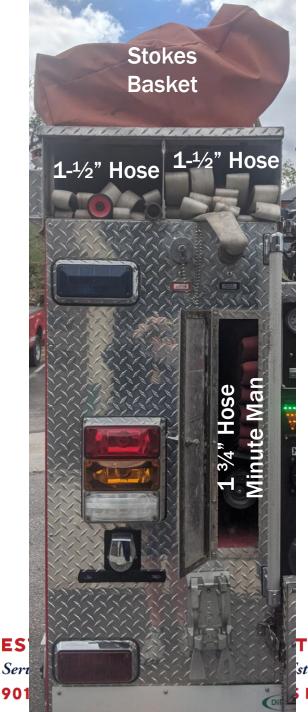

# **5 - Top**

901 N. SAINT VRAIN AVE. ESTES PARK CO 80517 970-577-0900 FAX 970-577-0923