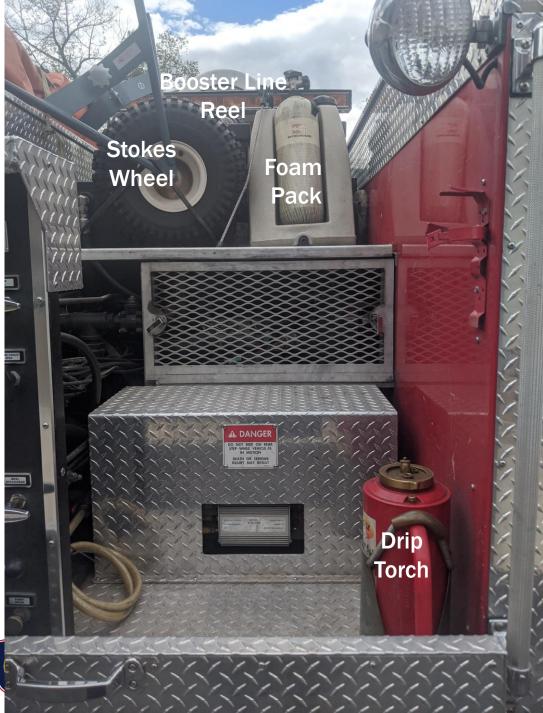

# **5 - Top**

901 N. SAINT VRAIN AVE. ESTES PARK CO 80517 970-577-0900 FAX 970-577-0923