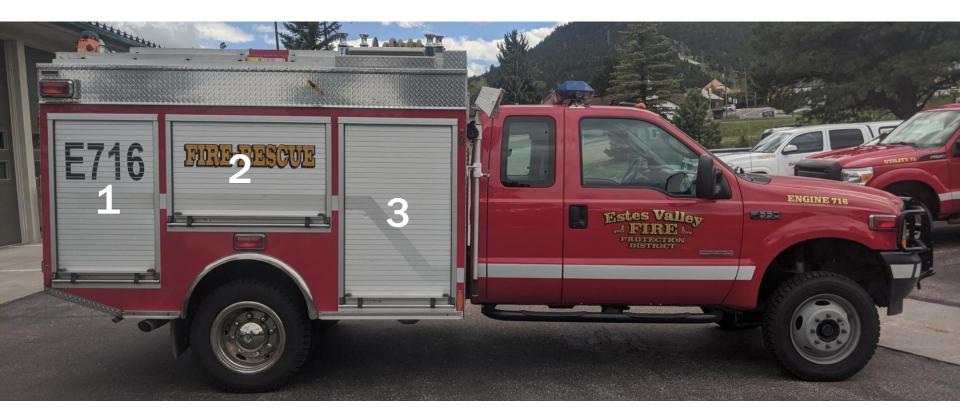

## **Driver Side Compartments**

ESTES VALLEY FIRE PROTECTION DISTRICT Serving the Residents and Visitors of the Estes Valley with Superior Fire and Safety Services 901 N. SAINT VRAIN AVE. ESTES PARK CO 80517 970-577-0900 FAX 970-577-0923