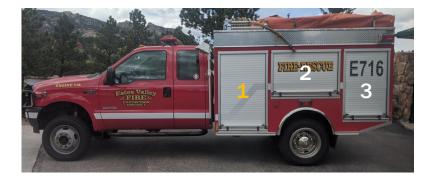

## **Driver Side Compartments**

ESTES VALLEY FIRE PROTECTION DISTRICT Serving the Residents and Visitors of the Estes Valley with Superior Fire and Safety Services 901 N. SAINT VRAIN AVE. ESTES PARK CO 80517 970-577-0900 FAX 970-577-0923

# **1 – Front Compartment Driver's Side**

Serving the Residents and Visitors of the Estes Valley with Superior Fire and Safety Services 901 N. SAINT VRAIN AVE. ESTES PARK CO 80517 970-577-0900 FAX 970-577-0923

#### 2 - Over wheel compartment Driver's Side

E716

3

19111-2-130002

#### **3 - Rear Compartment Driver's Side**

Serving the Residents and Visitors of the Estes Valley with Superior Fire and Safety Services 901 N. SAINT VRAIN AVE. ESTES PARK CO 80517 970-577-0900 FAX 970-577-0923