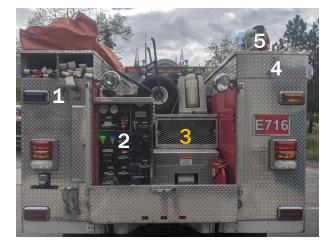

#### **1 - Left Side**

TION DISTRICT

stes Valley with Superior Fire and Safety Services PARK CO 80517 FAX 970-577-0923

970-577-0900

#### 2 - Pump Panel

perior Fire and Safety Services

### **3 - Center**

ire and Safety Services 70-577-0900 FAX 970-577-0923

ESTES VALLEY FIRE PROTECTION DISTRICT

Serving the Residents and Visitors of the Estes Valley with Superior Fire and Safety Services 901 N. SAINT VRAIN AVE. ESTES PARK CO 80517 970-577-0900 FAX 970-577-0923

# **5 - Top**

901 N. SAINT VRAIN AVE. ESTES PARK CO 80517 970-577-0900 FAX 970-577-0923