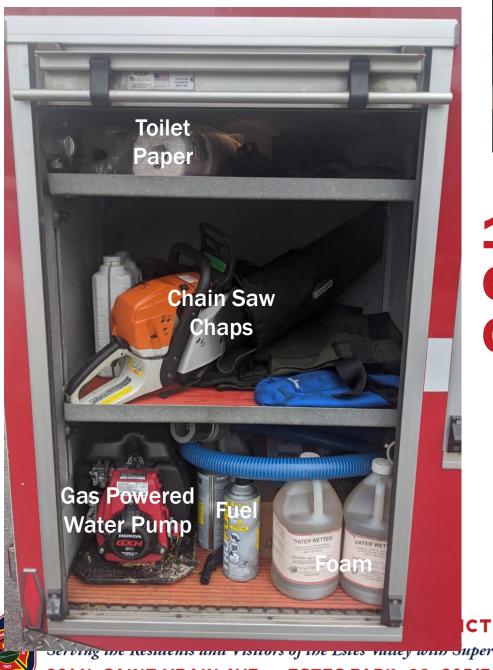

|



## **Driver Side Compartments**



ESTES VALLEY FIRE PROTECTION DISTRICT Serving the Residents and Visitors of the Estes Valley with Superior Fire and Safety Services 901 N. SAINT VRAIN AVE. ESTES PARK CO 80517 970-577-0900 FAX 970-577-0923





# **1 – Front Compartment Driver's Side**

Serving the Residents and Visitors of the Estes Valley with Superior Fire and Safety Services 901 N. SAINT VRAIN AVE. ESTES PARK CO 80517 970-577-0900 FAX 970-577-0923

#### 2 - Over wheel compartment Driver's Side



E716

3

19111-2-130002





#### **3 - Rear Compartment Driver's Side**

Serving the Residents and Visitors of the Estes Valley with Superior Fire and Safety Services 901 N. SAINT VRAIN AVE. ESTES PARK CO 80517 970-577-0900 FAX 970-577-0923

# **Officer Side Compartments**





7





FAX 970-577-0923

#### **1 – Rear** Compartment **Officer's Side**

Serving the Restaents and visitors of the Lstes valley with Superior Fire and Safety Services

ESTES PARK CO 80517 901 N. SAINT VRAIN AVE.

970-577-0900

#### 2 – Over wheel compartment officer's side



4 x Radios **Med Kit 5 x Wildland Packs with regular shelters** Spare Large shelters behind







#### 3 – Front compartment officer's side

Serving the Restaunts and visitors of the Lates valley with Superior Fire and Safety Services

901 N. SAINT VRAIN AVE. ESTES PARK CO 80517

970-577-0900

10

FAX 970-577-0923









#### **1 - Left Side**

TION DISTRICT

stes Valley with Superior Fire and Safety Services PARK CO 80517 FAX 970-577-0923

970-577-0900





#### 2 - Pump Panel



perior Fire and Safety Services