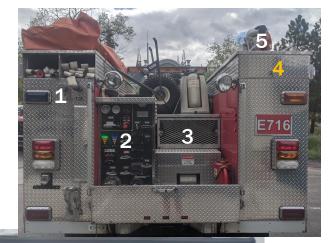

#### **1 - Left Side**

TION DISTRICT

stes Valley with Superior Fire and Safety Services PARK CO 80517 FAX 970-577-0923

970-577-0900

#### 2 - Pump Panel

perior Fire and Safety Services

### **3 - Center**

ire and Safety Services 70-577-0900 FAX 970-577-0923

ESTES VALLEY FIRE PROTECTION DISTRICT

Serving the Residents and Visitors of the Estes Valley with Superior Fire and Safety Services 901 N. SAINT VRAIN AVE. ESTES PARK CO 80517 970-577-0900 FAX 970-577-0923

# **5 - Top**

901 N. SAINT VRAIN AVE. ESTES PARK CO 80517 970-577-0900 FAX 970-577-0923