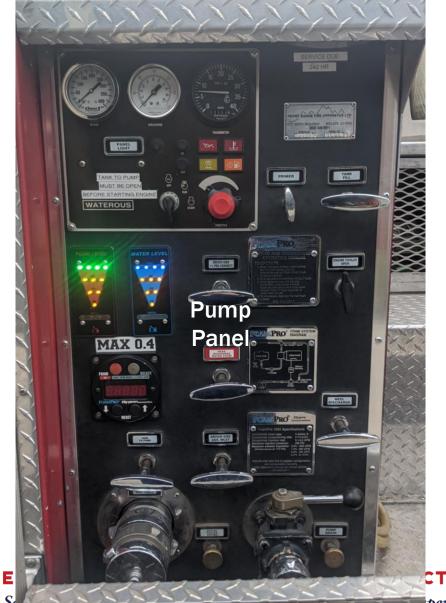

900 FAX 970-577-0923

# **Officer Side Compartments**





7





FAX 970-577-0923

#### **1 – Rear** Compartment **Officer's Side**

Serving the Restaents and visitors of the Lstes valley with Superior Fire and Safety Services

ESTES PARK CO 80517 901 N. SAINT VRAIN AVE.

970-577-0900

#### 2 – Over wheel compartment officer's side



4 x Radios **Med Kit 5 x Wildland Packs with regular shelters** Spare Large shelters behind







#### 3 – Front compartment officer's side

Serving the Restaunts and visitors of the Lates valley with Superior Fire and Safety Services

901 N. SAINT VRAIN AVE. ESTES PARK CO 80517

970-577-0900

10

FAX 970-577-0923









#### **1 - Left Side**

TION DISTRICT

stes Valley with Superior Fire and Safety Services PARK CO 80517 FAX 970-577-0923

970-577-0900





#### 2 - Pump Panel



perior Fire and Safety Services





### **3 - Center**

ire and Safety Services 70-577-0900 FAX 970-577-0923









ESTES VALLEY FIRE PROTECTION DISTRICT

Serving the Residents and Visitors of the Estes Valley with Superior Fire and Safety Services 901 N. SAINT VRAIN AVE. ESTES PARK CO 80517 970-577-0900 FAX 970-577-0923

# **5 - Top**









901 N. SAINT VRAIN AVE. ESTES PARK CO 80517 970-577-0900 FAX 970-577-0923