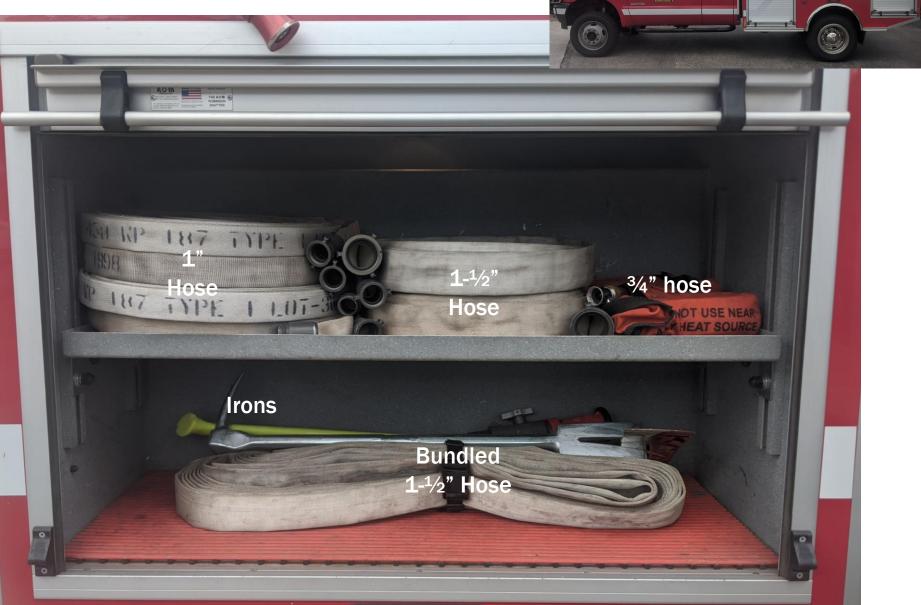

#### **3 - Rear Compartment Driver's Side**

Serving the Residents and Visitors of the Estes Valley with Superior Fire and Safety Services 901 N. SAINT VRAIN AVE. ESTES PARK CO 80517 970-577-0900 FAX 970-577-0923