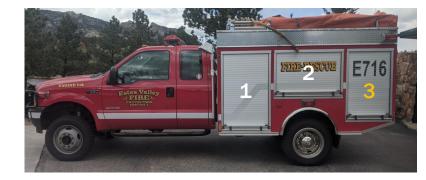

## **Driver Side Compartments**

ESTES VALLEY FIRE PROTECTION DISTRICT Serving the Residents and Visitors of the Estes Valley with Superior Fire and Safety Services 901 N. SAINT VRAIN AVE. ESTES PARK CO 80517 970-577-0900 FAX 970-577-0923