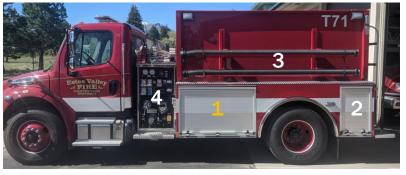

# **Engineer Side Compartments**

# 1 – Engineer's Compartment

# **2** – Rear **Compartment**

Serving the Residents and Visitors of the Estes Valley with Superior Fire and Safety Services

5

# 3 – Hardline Storage

# 4 - Pump Panel/ Crosslays

I DISTRICT

Mulley with Superior Fire and Safety Services