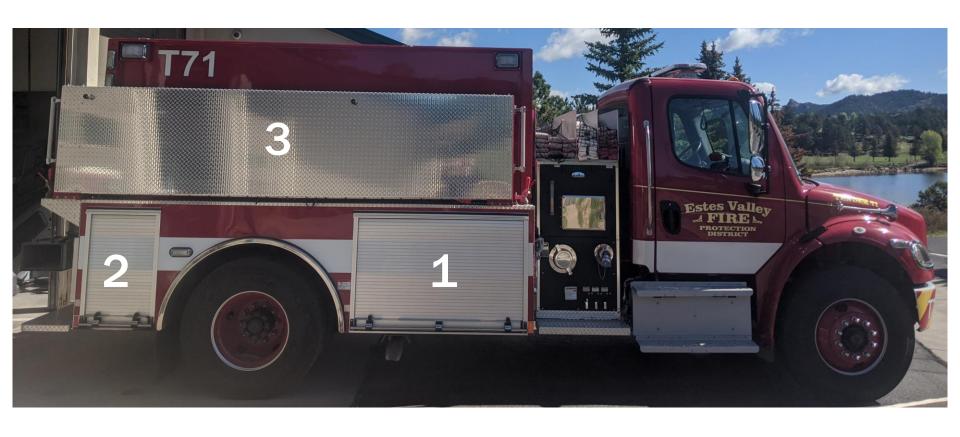

### **Officer Side Compartments**

### 1 - Booster Line

# 2 - Saw/ **Drip Torch**

# 3 – Drop Tank