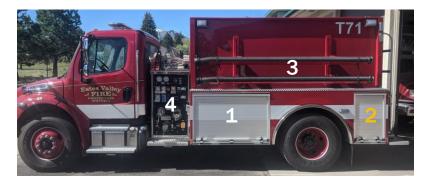

# **Engineer Side Compartments**

# 1 – Engineer's Compartment

# **2** – Rear **Compartment**

Serving the Residents and Visitors of the Estes Valley with Superior Fire and Safety Services

5

# 3 – Hardline Storage

# 4 - Pump Panel/ Crosslays

I DISTRICT

Mulley with Superior Fire and Safety Services