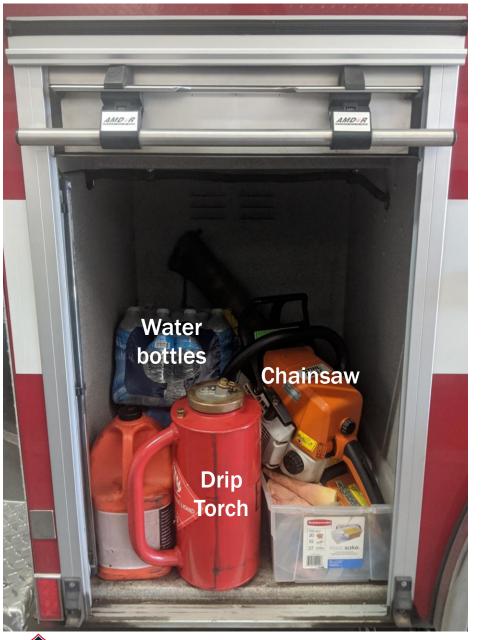

RK CO 80517 970-577-0900 FAX 970-577-0923

### **T71 General Information**

| Personnel        | 2 Total                |
|------------------|------------------------|
| Minimum staffing | Engineer Orange Helmet |
| Water Capacity   | 2100 gallons           |

# **Engineer Side Compartments**





#### **ESTES VALLEY FIRE PROTECTION DISTRICT**

# 1 – Engineer's Compartment











# **2** – Rear **Compartment**

Serving the Residents and Visitors of the Estes Valley with Superior Fire and Safety Services

5

# 3 – Hardline Storage







#### **ESTES VALLEY FIRE PROTECTION DISTRICT**





# 4 - Pump Panel/ Crosslays

I DISTRICT

Mulley with Superior Fire and Safety Services

### **Officer Side Compartments**





#### **ESTES VALLEY FIRE PROTECTION DISTRICT**

### 1 - Booster Line









# 2 - Saw/ **Drip Torch**



# 3 – Drop Tank







#### **ESTES VALLEY FIRE PROTECTION DISTRICT**



#### PREVENT



#### PREPARE



### **PERFORM**