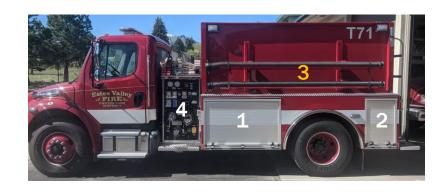

# **Engineer Side Compartments**

# 1 – Engineer's Compartment

# **2** – Rear **Compartment**

Serving the Residents and Visitors of the Estes Valley with Superior Fire and Safety Services

5

# 3 – Hardline Storage

# 4 - Pump Panel/ Crosslays

I DISTRICT

Mulley with Superior Fire and Safety Services