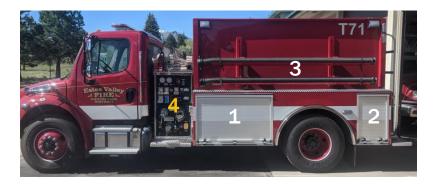

# **Engineer Side Compartments**

# 1 – Engineer's Compartment

# **2** – Rear **Compartment**

Serving the Residents and Visitors of the Estes Valley with Superior Fire and Safety Services

5

# 3 – Hardline Storage

# 4 - Pump Panel/ Crosslays

I DISTRICT

Mulley with Superior Fire and Safety Services