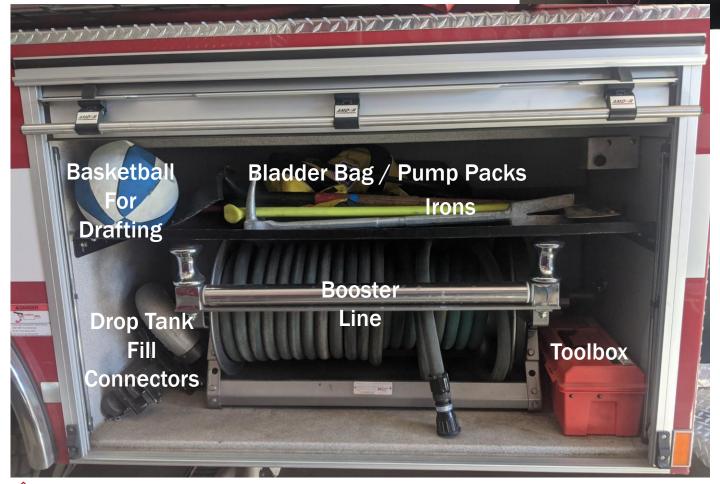

S PARK CO 80517 970-577-0900 FAX 970-577-0923

### **T71 General Information**

| Personnel        | 2 Total                |
|------------------|------------------------|
| Minimum staffing | Engineer Orange Helmet |
| Water Capacity   | 2100 gallons           |

# **Engineer Side Compartments**





#### **ESTES VALLEY FIRE PROTECTION DISTRICT**

# 1 – Engineer's Compartment











# **2** – Rear **Compartment**

Serving the Residents and Visitors of the Estes Valley with Superior Fire and Safety Services

5

# 3 – Hardline Storage







#### **ESTES VALLEY FIRE PROTECTION DISTRICT**





# 4 - Pump Panel/ Crosslays

I DISTRICT

Mulley with Superior Fire and Safety Services

### **Officer Side Compartments**





#### **ESTES VALLEY FIRE PROTECTION DISTRICT**

### 1 - Booster Line









# 2 - Saw/ **Drip Torch**



# 3 – Drop Tank







#### **ESTES VALLEY FIRE PROTECTION DISTRICT**



#### PREVENT



#### PREPARE



### **PERFORM**