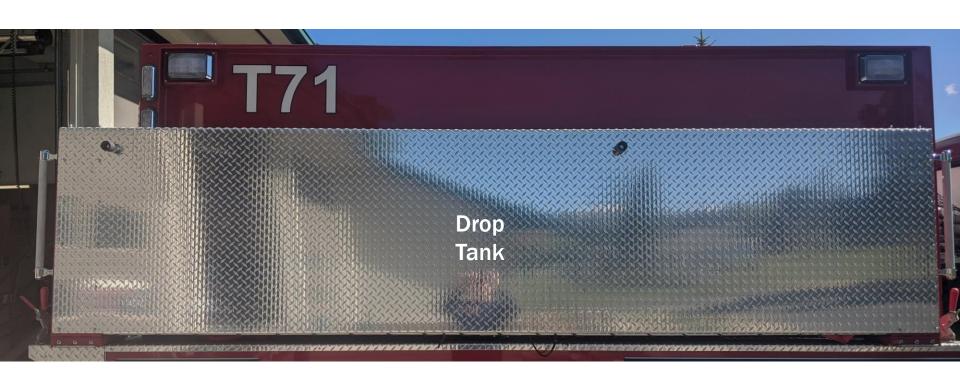

General Information**

| Personnel        | 2 Total                |
|------------------|------------------------|
| Minimum staffing | Engineer Orange Helmet |
| Water Capacity   | 2100 gallons           |

# **Engineer Side Compartments**





#### **ESTES VALLEY FIRE PROTECTION DISTRICT**

# 1 – Engineer's Compartment











# **2** – Rear **Compartment**

Serving the Residents and Visitors of the Estes Valley with Superior Fire and Safety Services

5

# 3 – Hardline Storage







#### **ESTES VALLEY FIRE PROTECTION DISTRICT**





# 4 - Pump Panel/ Crosslays

I DISTRICT

Mulley with Superior Fire and Safety Services

### **Officer Side Compartments**





#### **ESTES VALLEY FIRE PROTECTION DISTRICT**

### 1 - Booster Line









# 2 - Saw/ **Drip Torch**



# 3 – Drop Tank







#### **ESTES VALLEY FIRE PROTECTION DISTRICT**



#### PREVENT



#### PREPARE



### **PERFORM**