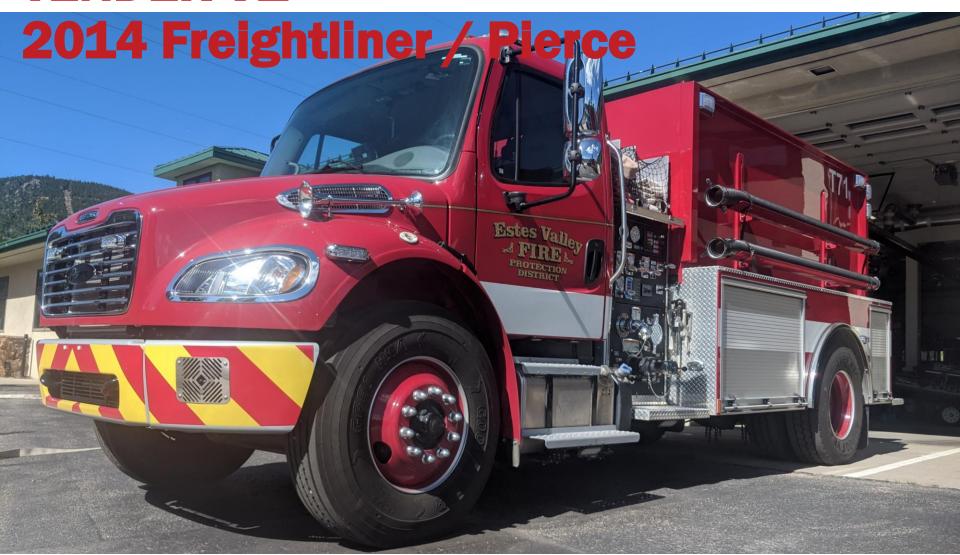

### TENDER 71

### **T71 General Information**

| Personnel        | 2 Total                |
|------------------|------------------------|
| Minimum staffing | Engineer Orange Helmet |
| Water Capacity   | 2100 gallons           |