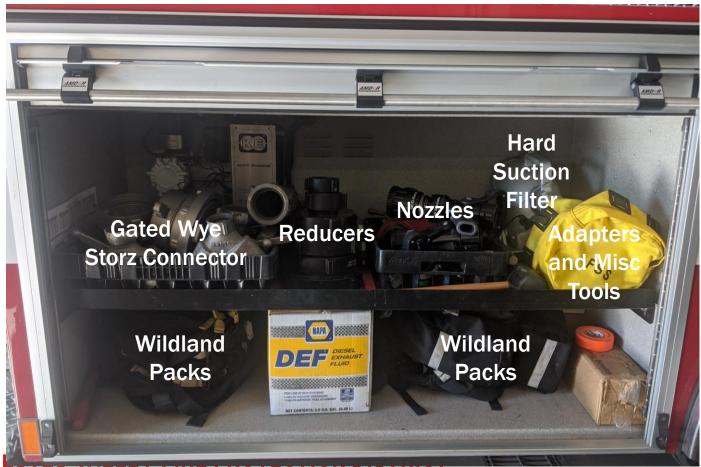

### TENDER 71





#### ESTES VALLEY FIRE PROTECTION DISTRICT

Serving the Residents and Visitors of the Estes Valley with Superior Fire and Safety Services

901 N. SAINT VRAIN AVE. ESTES PARK CO 80517 970-577-0900 FAX 970-577-0923

### **T71 General Information**

| Personnel        | 2 Total                |
|------------------|------------------------|
| Minimum staffing | Engineer Orange Helmet |
| Water Capacity   | 2100 gallons           |

# **Engineer Side Compartments**





#### **ESTES VALLEY FIRE PROTECTION DISTRICT**

# 1 – Engineer's Compartment











# **2** – Rear **Compartment**

Serving the Residents and Visitors of the Estes Valley with Superior Fire and Safety Services

5

# 3 – Hardline Storage







#### **ESTES VALLEY FIRE PROTECTION DISTRICT**





# 4 - Pump Panel/ Crosslays

I DISTRICT

Mulley with Superior Fire and Safety Services

### **Officer Side Compartments**





#### **ESTES VALLEY FIRE PROTECTION DISTRICT**

### 1 - Booster Line









# 2 - Saw/ **Drip Torch**



# 3 – Drop Tank







#### **ESTES VALLEY FIRE PROTECTION DISTRICT**



#### PREVENT



#### PREPARE



### **PERFORM**