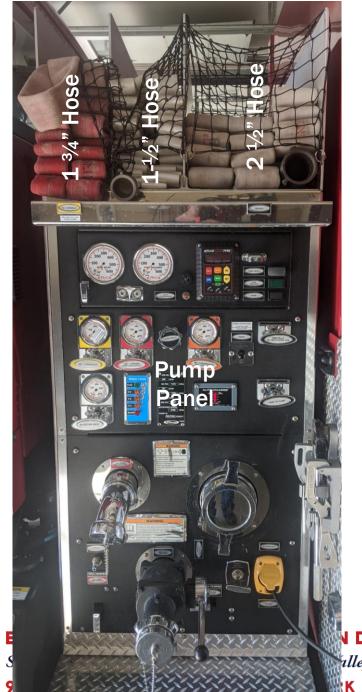

# 4 - Pump Panel/ Crosslays

I DISTRICT

Mulley with Superior Fire and Safety Services