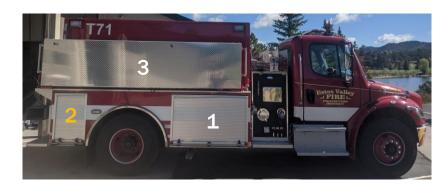

# 1 – Engineer's Compartment

# **2** – Rear **Compartment**

Serving the Residents and Visitors of the Estes Valley with Superior Fire and Safety Services

5

# 3 – Hardline Storage