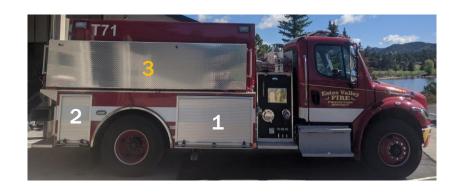

### **Officer Side Compartments**

### 1 - Booster Line

# 2 - Saw/ **Drip Torch**

# 3 – Drop Tank