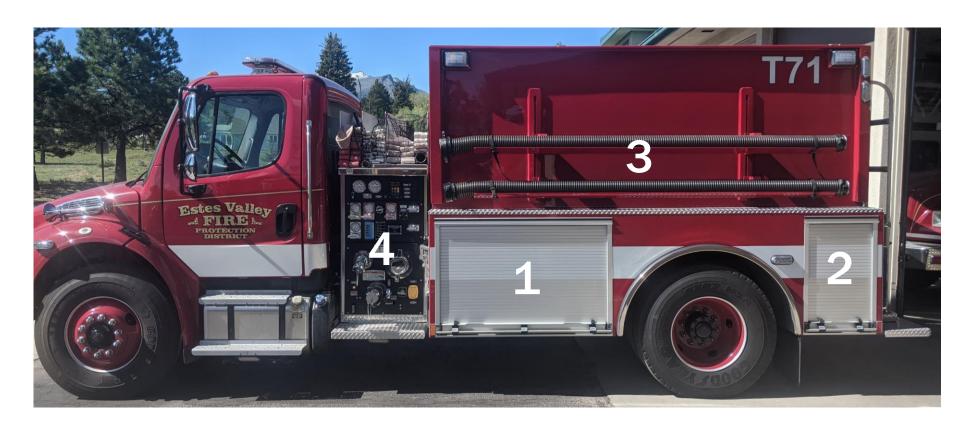

# **Engineer Side Compartments**

# 1 – Engineer's Compartment

# **2** – Rear **Compartment**

Serving the Residents and Visitors of the Estes Valley with Superior Fire and Safety Services

5

# 3 – Hardline Storage

# 4 - Pump Panel/ Crosslays

I DISTRICT

Mulley with Superior Fire and Safety Services