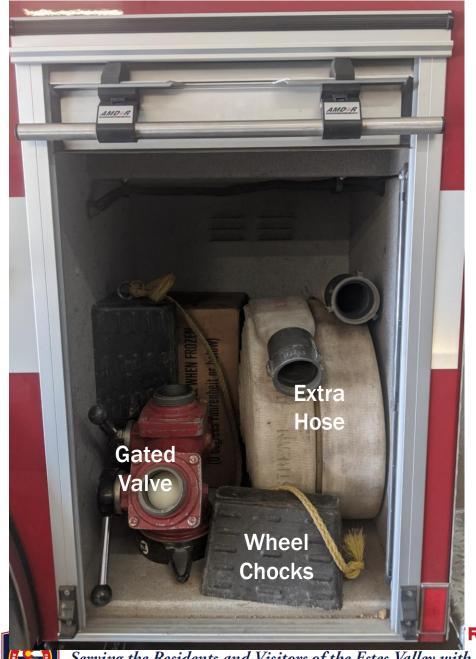

# **2** – Rear **Compartment**

Serving the Residents and Visitors of the Estes Valley with Superior Fire and Safety Services

5