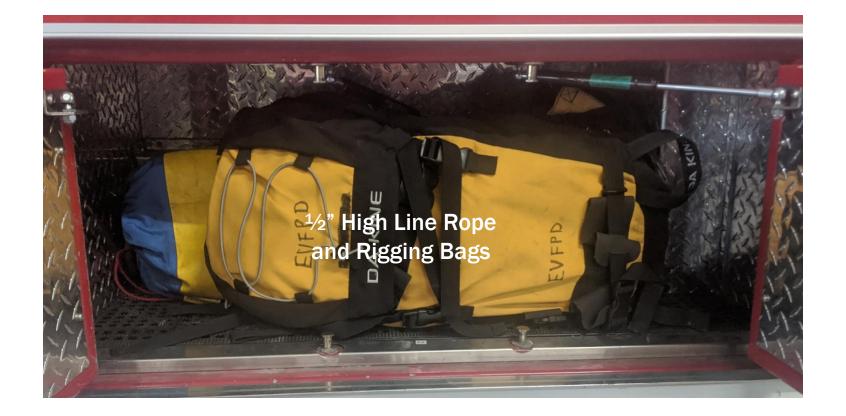

## **Rope Rescue Bench**

ESTES VALLEY FIRE PROTECTION DISTRICT

901 N. SAINT VRAIN AVE. ESTES PARK CO 80517 970-577-0900 FAX 970-577-0923