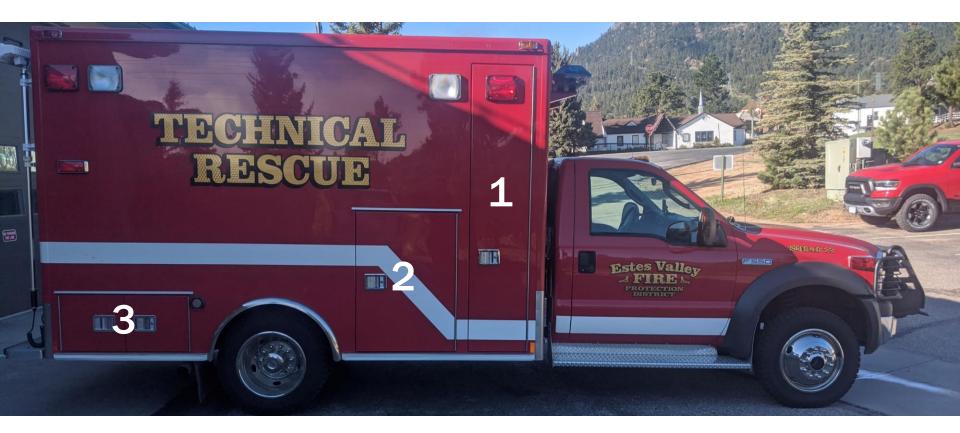

## **Driver Side Compartments**

ESTES VALLEY FIRE PROTECTION DISTRICT

## **Officer Side Compartments**