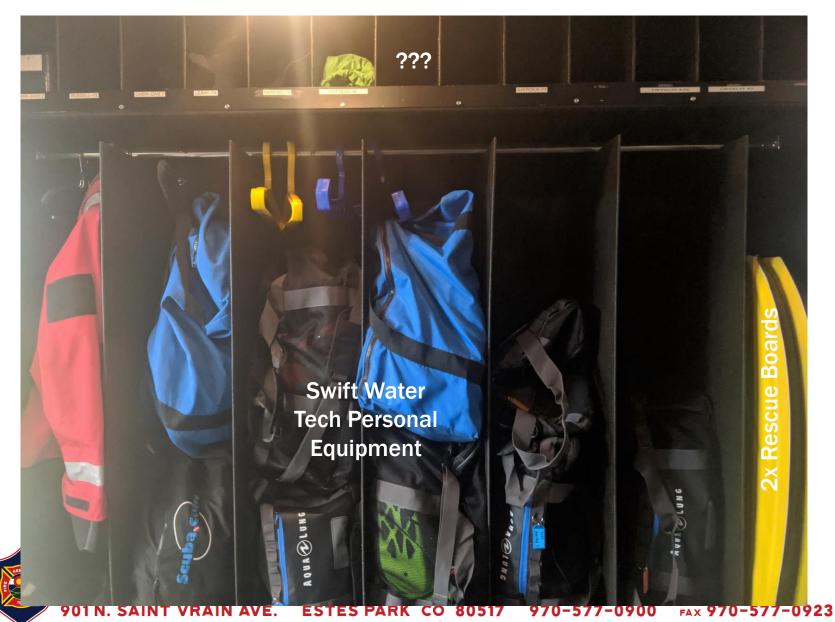

isitors of the Es

901 N. SAINT VRAIN AVE. E

ESTES PARK CO 80517

7 970-577-0900

6

#### **3 – Back Compartment Driver's Side**





**ESTES VALLEY FIRE PROTECTION DISTRICT** Serving the Residents and Visitors of the Estes Valley with Superior Fire and Safety Services 901 N. SAINT VRAIN AVE. ESTES PARK CO 80517 970-577-0900 FAX 970-577-0923

## **Officer Side Compartments**





#### **1** – Front Compartment **Officer's Side**







# 2 – Middle Compartment Officer's Side

Swiftwater Swimmer Equipment





**ESTES VALLEY FIRE PROTEC** Serving the Residents and Visitors of the B

901 N. SAINT VRAIN AVE.

ESTES PARK CO 80517

517 970-577-0900

FAX 970-577-0923

#### **3 - Back Compartment Officer's Side**

Swiftwater Swimmer Equipment







#### ESTES VALLEY FIRE PROTECTION DISTRICT





## **Rope Rescue Bench**





ESTES VALLEY FIRE PROTECTION DISTRICT





901 N. SAINT VRAIN AVE. ESTES PARK CO 80517 970-577-0900 FAX 970-577-0923