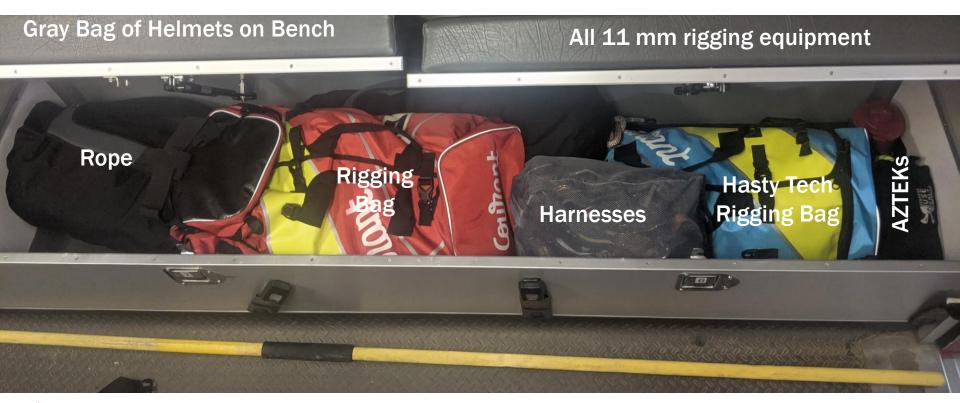

## **Rope Rescue Bench**

ESTES VALLEY FIRE PROTECTION DISTRICT

901 N. SAINT VRAIN AVE. ESTES PARK CO 80517 970-577-0900 FAX 970-577-0923