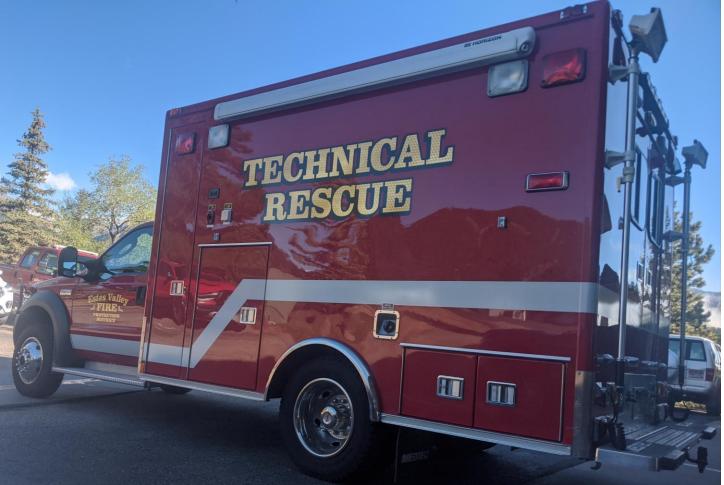

# SQUAD 79 2005 FORD F550

## **Driver Side Compartments**

ESTES VALLEY FIRE PROTECTION DISTRICT