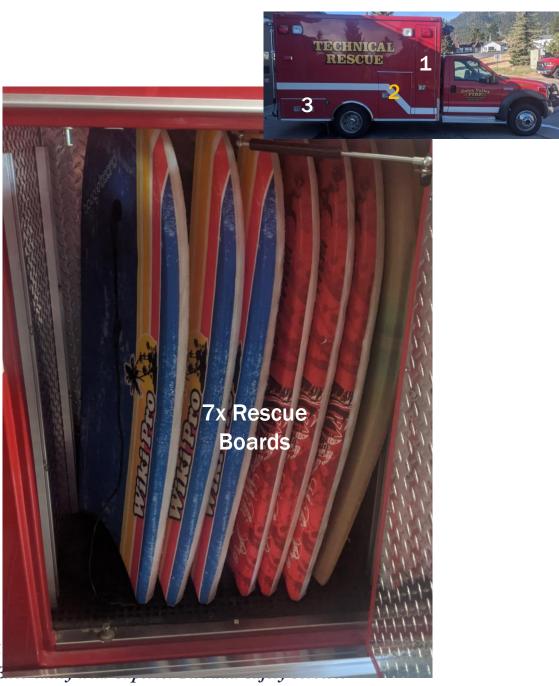

#### **3 – Back Compartment Driver's Side**

**ESTES VALLEY FIRE PROTECTION DISTRICT** Serving the Residents and Visitors of the Estes Valley with Superior Fire and Safety Services 901 N. SAINT VRAIN AVE. ESTES PARK CO 80517 970-577-0900 FAX 970-577-0923