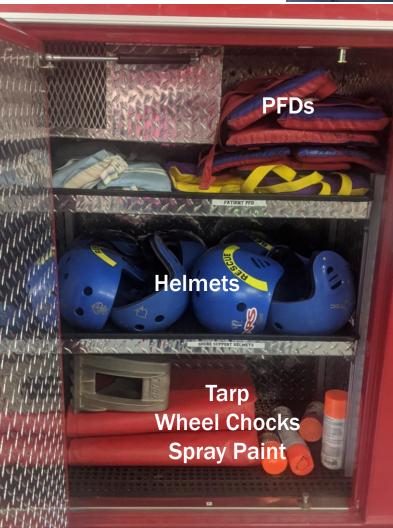

# **1 – Front Compartment Driver's Side**

Swiftwater Shore Support

**ESTES VALLEY FIRE PROTECTION DISTRICT** Serving the Residents and Visitors of the Estes Valley with Superior Fire and Safety Services 901 N. SAINT VRAIN AVE. ESTES PARK CO 80517 970-577-0900 FAX 970-577-0923

# 2 – Middle Compartment Officer's Side

Swiftwater Shore Support

**ESTES VALLEY FIRE PROTECT** Serving the Residents and Visitors of the Es

901 N. SAINT VRAIN AVE. E

ESTES PARK CO 80517

7 970-577-0900

6