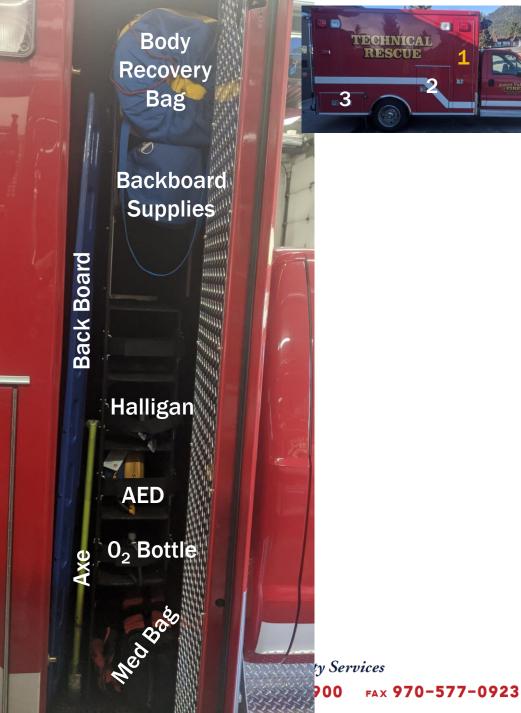

#### **3 – Back Compartment Driver's Side**

**ESTES VALLEY FIRE PROTECTION DISTRICT** Serving the Residents and Visitors of the Estes Valley with Superior Fire and Safety Services 901 N. SAINT VRAIN AVE. ESTES PARK CO 80517 970-577-0900 FAX 970-577-0923