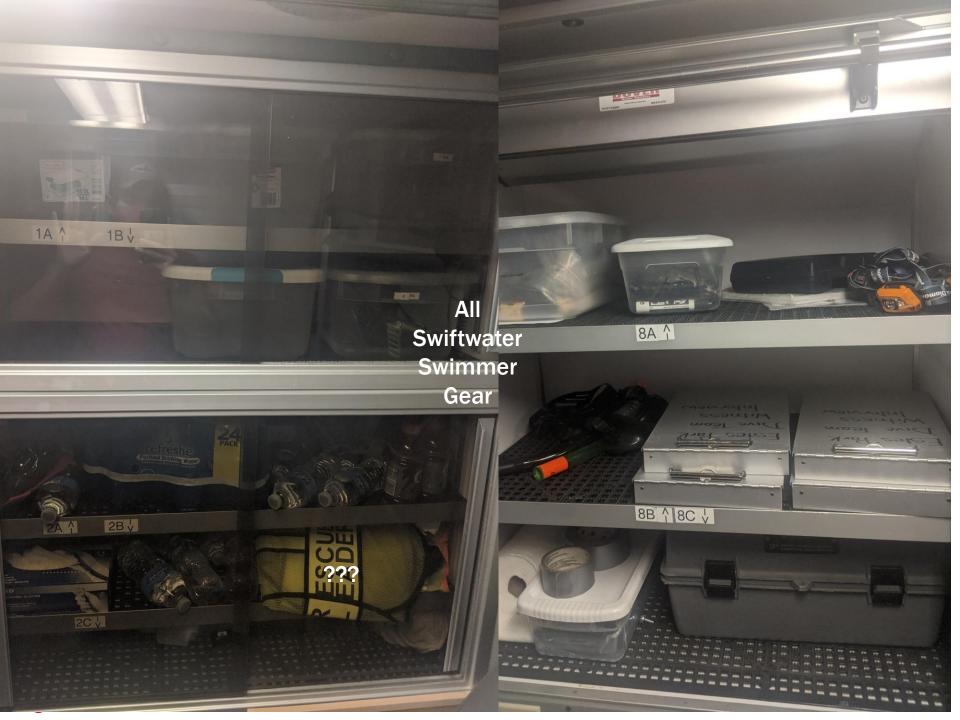

# 2 – Middle Compartment Officer's Side

Swiftwater Swimmer Equipment

**ESTES VALLEY FIRE PROTEC** Serving the Residents and Visitors of the B

901 N. SAINT VRAIN AVE.

ESTES PARK CO 80517

517 970-577-0900

FAX 970-577-0923

#### **3 - Back Compartment Officer's Side**

Swiftwater Swimmer Equipment