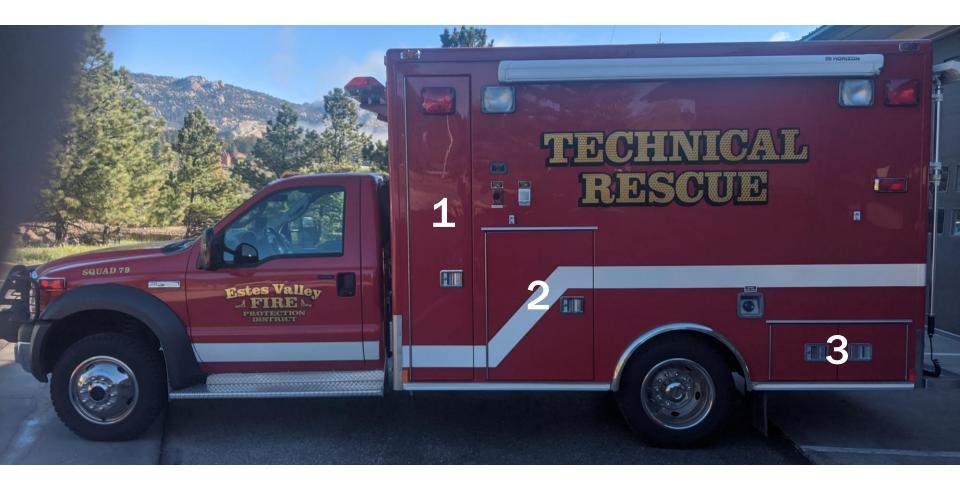

# **1 – Front Compartment Driver's Side**

Swiftwater Shore Support

**ESTES VALLEY FIRE PROTECTION DISTRICT** Serving the Residents and Visitors of the Estes Valley with Superior Fire and Safety Services 901 N. SAINT VRAIN AVE. ESTES PARK CO 80517 970-577-0900 FAX 970-577-0923

# 2 – Middle Compartment Officer's Side

Swiftwater Shore Support

**ESTES VALLEY FIRE PROTECT** Serving the Residents and Visitors of the Es

901 N. SAINT VRAIN AVE. E

ESTES PARK CO 80517

7 970-577-0900

6

#### **3 – Back Compartment Driver's Side**

**ESTES VALLEY FIRE PROTECTION DISTRICT** Serving the Residents and Visitors of the Estes Valley with Superior Fire and Safety Services 901 N. SAINT VRAIN AVE. ESTES PARK CO 80517 970-577-0900 FAX 970-577-0923