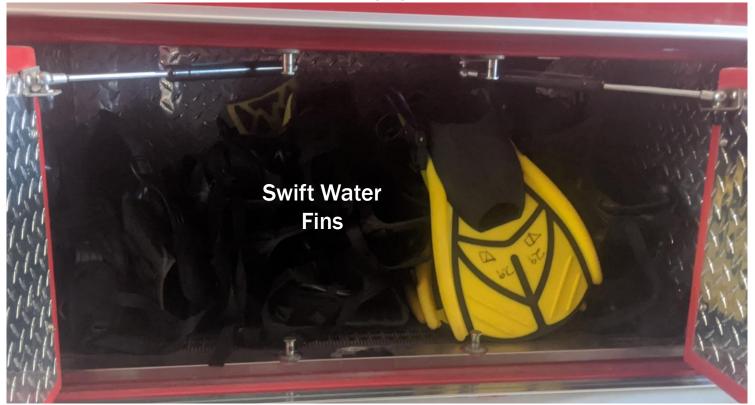

# 2 – Middle Compartment Officer's Side

Swiftwater Swimmer Equipment

**ESTES VALLEY FIRE PROTEC** Serving the Residents and Visitors of the B

901 N. SAINT VRAIN AVE.

ESTES PARK CO 80517

517 970-577-0900

FAX 970-577-0923

#### **3 - Back Compartment Officer's Side**

Swiftwater Swimmer Equipment