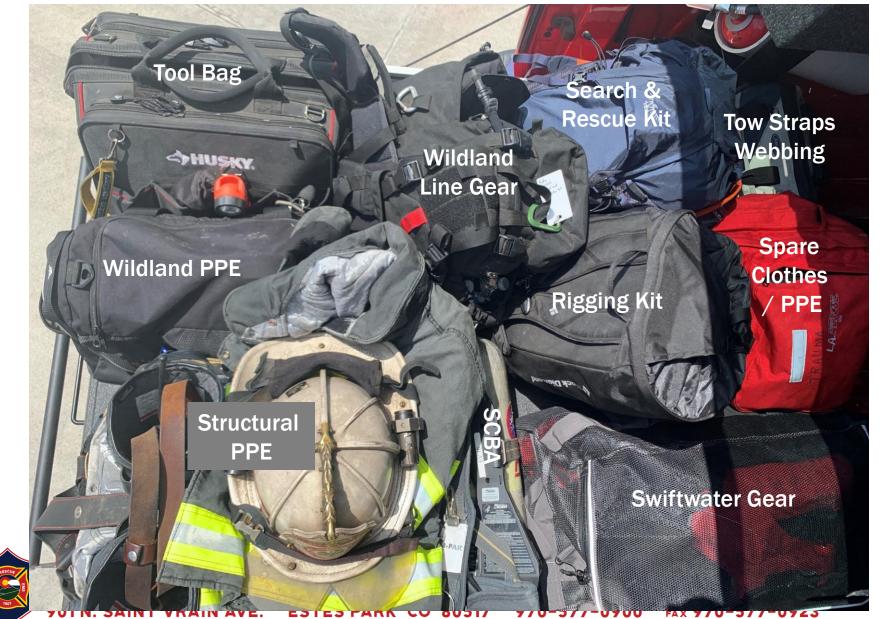

## **Truck Bed**

901 N. SAINT VRAIN AVE. ESTES PARK CO 80517 970-577-0900 FAX 970-577-0923