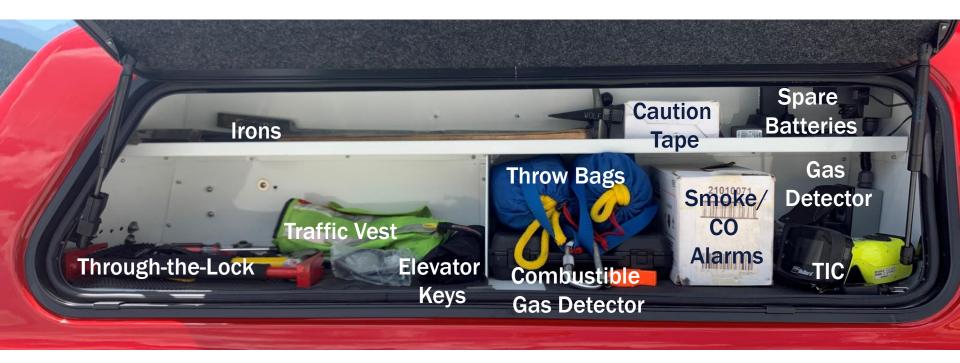

## **Officer Side Bed Topper - Misc**

**ESTES VALLEY FIRE PROTECTION DISTRICT** Serving the Residents and Visitors of the Estes Valley with Superior Fire and Safety Services 901 N. SAINT VRAIN AVE. ESTES PARK CO 80517 970-577-0900 FAX 970-577-0923