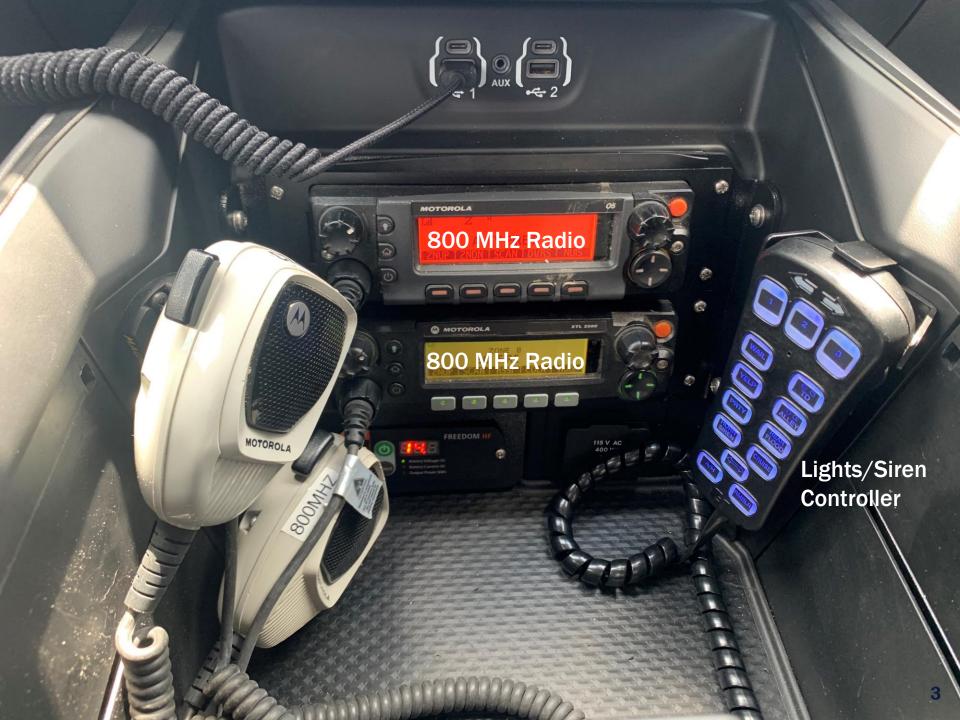

Mobile Data Computer (MDC) STAFF 70

Radios

Remote Openers

The May 1

0

0

0 65

DISTRICT