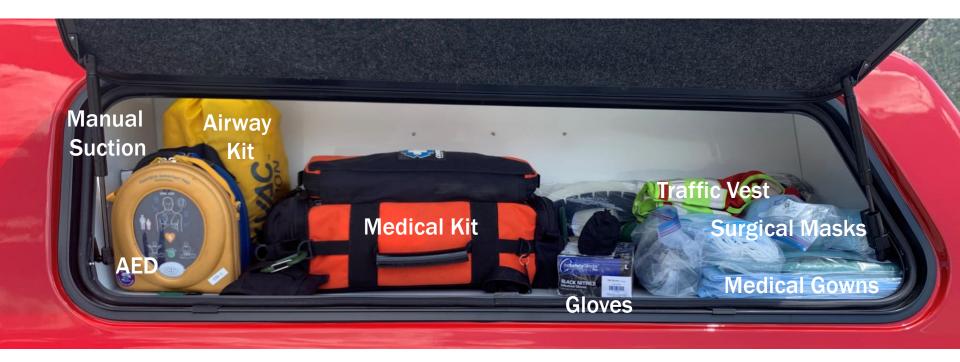

Last Updated 08/13/2020

## STAFF 70 2020 Dodge Rebel

FIRE CHIEF



ESTES VALLEY FIRE PROTECTION DISTRICT

Serving the Residents and Visitors of the Estes Valley with Superior Fire and Safety Services 901 N. SAINT VRAIN AVE. ESTES PARK CO 80517 970-577-0900 FAX 970-577-0923



Mobile Data Computer (MDC) STAFF 70

Radios

Remote Openers

The May 1

0

0

0 65

DISTRICT

y with Superior Fire and Safety Services

CO 80517 970-577-0900 FAX 970-577-0923



## **Driver Side Bed Topper - EMS**





4

FAX 970-577-0923

## **Officer Side Bed Topper - Misc**









**ESTES VALLEY FIRE PROTECTION DISTRICT** Serving the Residents and Visitors of the Estes Valley with Superior Fire and Safety Services 901 N. SAINT VRAIN AVE. ESTES PARK CO 80517 970-577-0900 FAX 970-577-0923

## **Truck Bed**





901 N. SAINT VRAIN AVE. ESTES PARK CO 80517 970-577-0900 FAX 970-577-0923